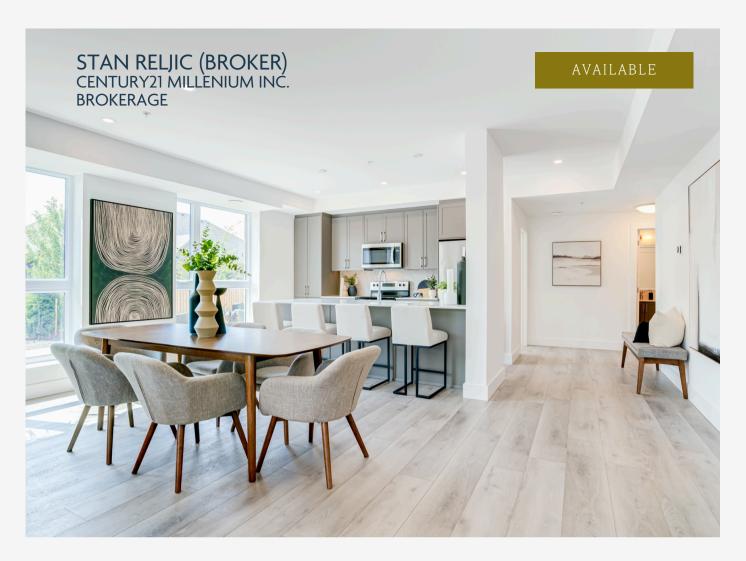

## ROYAL WINDSOR THE KNIGHT

PRICE

\$984,900

SQUARE FOOTAGE

1500 SQ FT

## PROPERTY FEATURES

- → LIVING ROOM
- → 2 BATHROOMS
- → DINING ROOM
- → BALCONY
- → 2 BEDROOMS
- → LAUNDRY

stan@live4seasons.ca

705-888-5124

109 - 4 Kimberly Lane