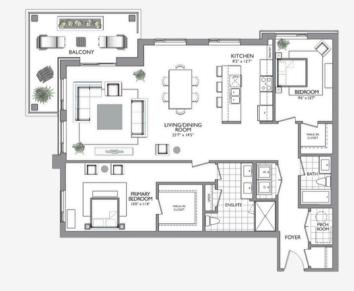

## ROYAL WINDSOR THE KNIGHT

PRICE

\$984,900

SQUARE FOOTAGE

1500 SQ FT

## PROPERTY FEATURES

- → LIVING ROOM
- → 2 BATHROOMS
- → DINING ROOM
- → BALCONY
- → 2 BEDROOMS
- → LAUNDRY

stan@live4seasons.ca

705-888-5124

109 - 4 Kimberly Lane