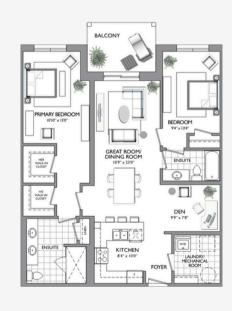

## ROYAL WINDSOR THE NOBLE

PRICE \$844,900.00

SQUARE FOOTAGE 1250 SQ FT

PROPERTY FEATURES

→ LIVING ROOM → 2 BATHROOMS

→ DINING ROOM → LAUNDRY

→ OFFICE SPACE → BALCONY

→ 2 BEDROOMS → DEN

## WWW.REIDSHERITAGEHOMES.COM

All drawings are Artist's Concepts only and may vary slightly from the final product. E&O.E. The home shown may be the reverse of the home purchased. Actual useable floor space may vary from stated area, and square footage has been calculated based on useable living space according to TARION rules and does not include garage or basement areas (unless otherwise stated). More detailed information is set out in the Agreement of Purchase and Sale. Drawings may show optional features which may not be included in the base Purchase Price. Bulkheads and box outs may be required as chases for plumbing and mechanical. Garage man door, if applicable, location may vary subject to grade. In an ongoing review of our homeowner's need, base place incorporated into our "New Home Features" and construction techniques. All plans and specifications are subject to reasonable modification, as necessary, at the discretion of the Vendor, without notice. © 10/2024