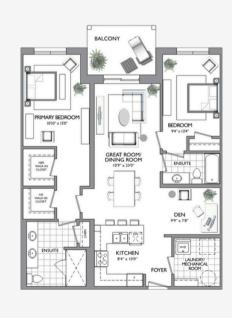

## ROYAL WINDSOR THE NOBLE

PRICE
\$799,900

SQUARE FOOTAGE

1250 SQ FT

PROPERTY FEATURES

→ LIVING ROOM
→ 2 BATHROOMS
→ DINING ROOM
→ LAUNDRY
→ OFFICE SPACE
→ BALCONY
→ 2 BEDROOMS
→ DEN

stan@live4seasons.ca

705-888-5124